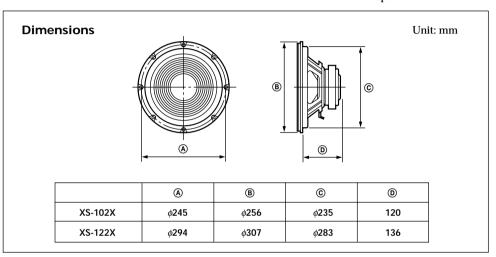

### **Specifications**

XS-102X

Speaker Woofer 25 cm (10 in.),

cone type

Maximum input power

400 watts Rated input power 120 watts Impedance 4 ohms Sensitivity 87 dB/W/m

Frequency response 25 - 3,500 Hz

Mass Approx. 3.1 kg per speaker XS-122X

Woofer 30 cm (12 in.), Speaker

cone type

Maximum input power

450 watts Rated input power 150 watts Impedance 4 ohms Sensitivity 89 dB/W/m Frequency response 20 - 3,000 Hz Mass Approx. 5.2 kg per

speaker